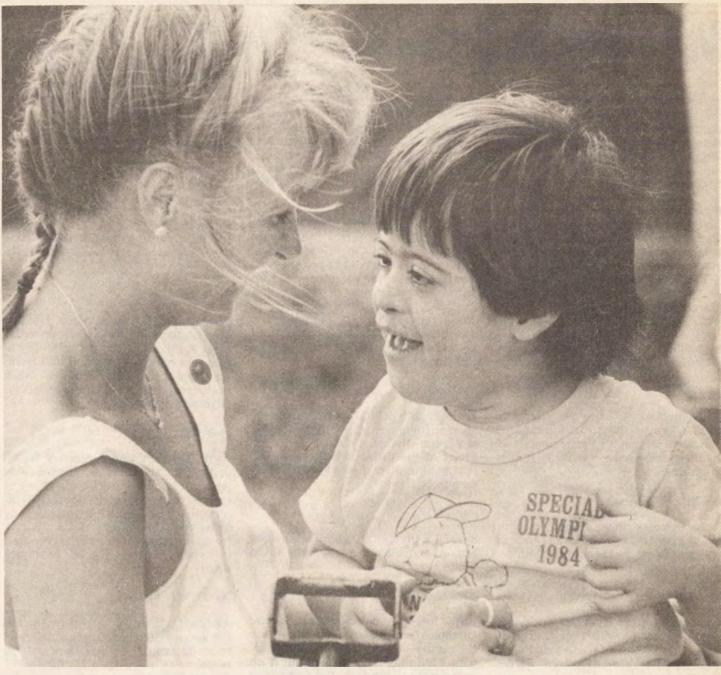

A long list of entertainment, sports and political celebrities also have agreed to lend their support.

Because of the human spirit of the Games, when one worker hugs a victorious Olympian, or nurses the skinned knee of a fallen one, all the supporters will experience the emotion.

This warmth will be felt by all at the Notre Dame and Saint Mary's campuses.

And the main supporter of the 1987 Games, South Bend, will feel the warmth for a long time.