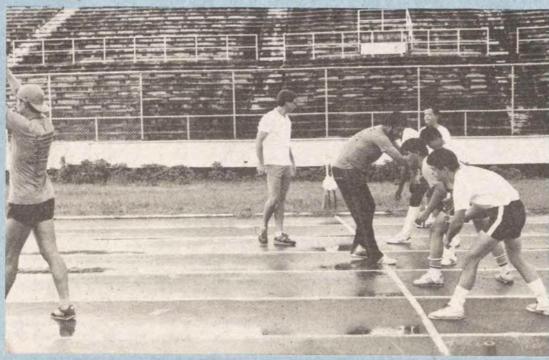

## Volunteers prepare to assist at

By TRIPP BALTZ Observer Staff

Referees, decorators, entertainers, track rakers, computer assistants, drivers, interpreters, guides, huggers, cheerers and janitors.

These and many other jobs have been filled by volunteers for the 1987 International Summer Special Olympic Games to be held at the Notre Dame and Saint Mary's campuses Aug. 1 through 8.