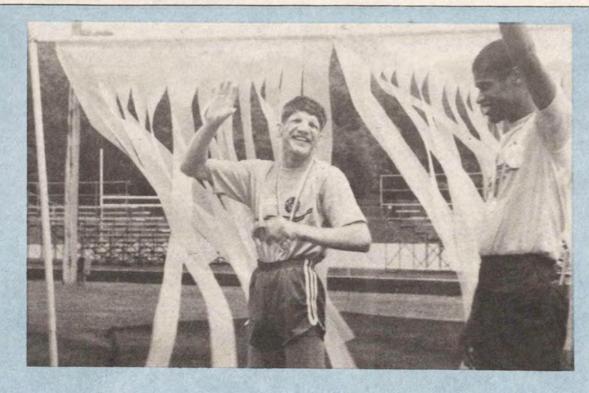

# A TIME FOR HEROES

Courage and hard work have paid off for this triumphant Special Olympian,

as shown in his happy smile. The warm, joyful look on his face is a greater indication of personal success than the medal around his neck