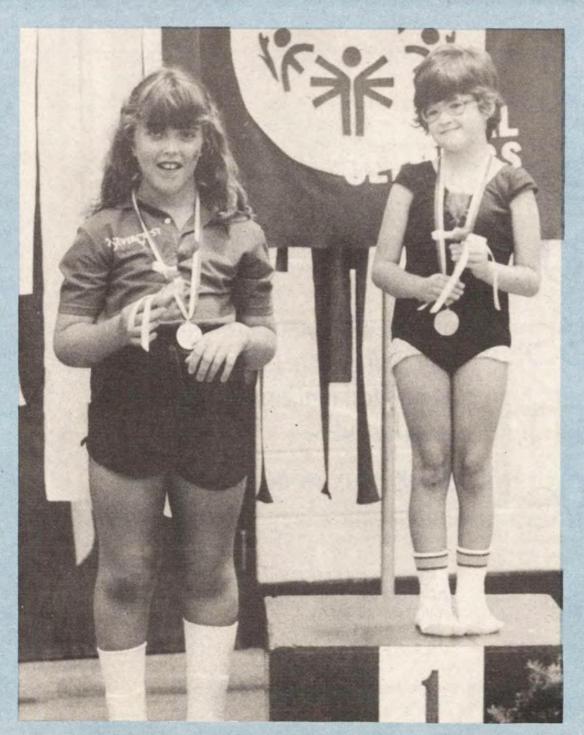

# A TIME FOR HEROES

Courage and hard work have paid off for this triumphant Special Olympian,

as shown in his happy smile. The warm, joyful look on his face is a greater indication of personal success than the medal around his neck