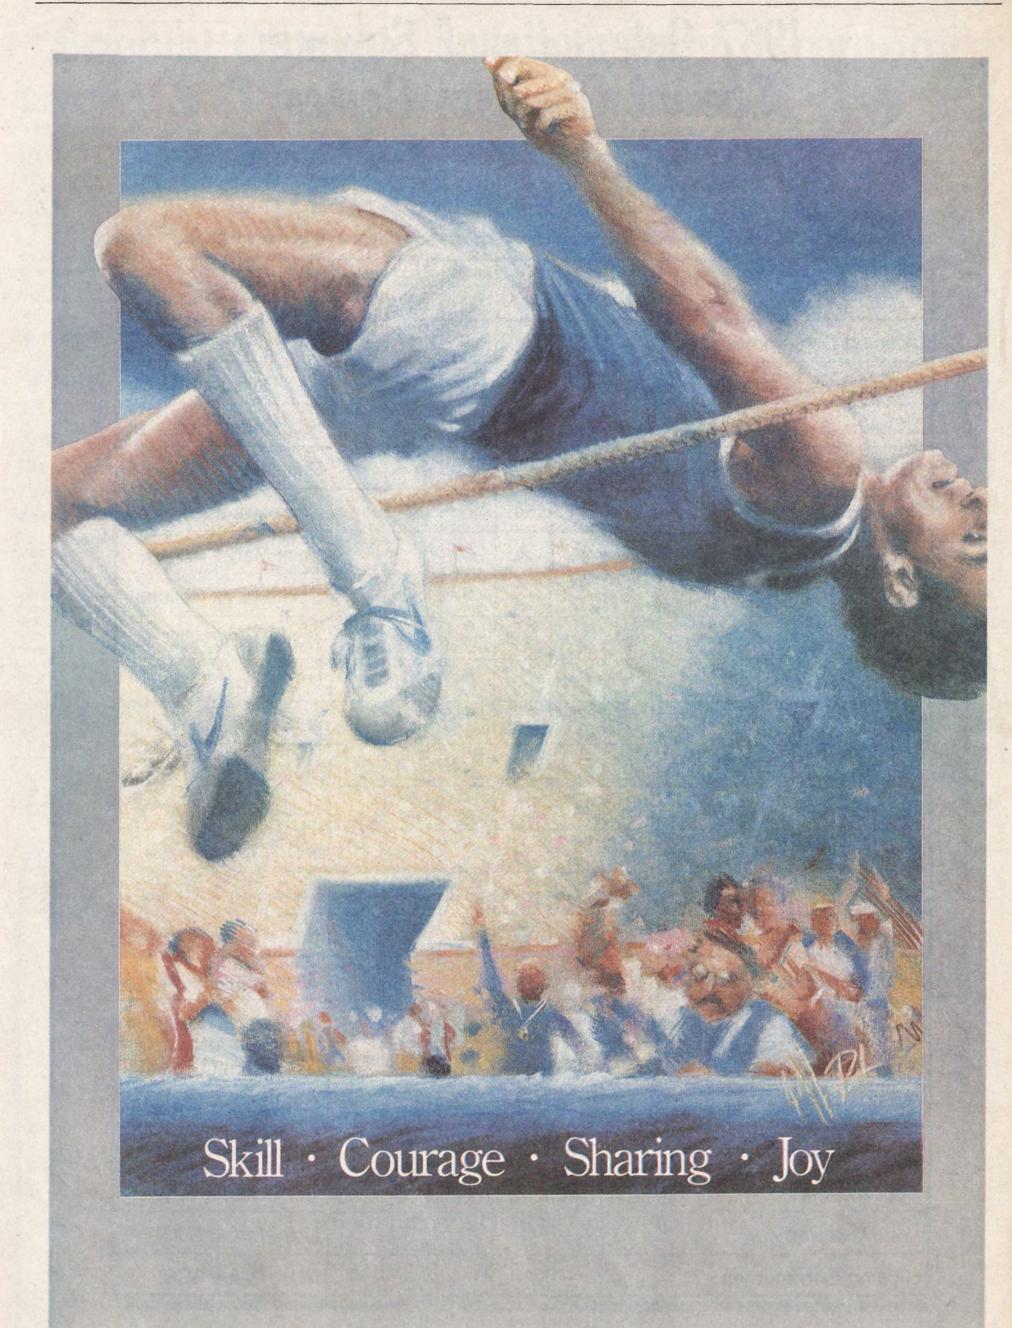

# A TIME FOR HEROES

Courage and hard work have paid off for this triumphant Special Olympian,

as shown in his happy smile. The warm, joyful look on his face is a greater indication of personal success than the medal around his neck