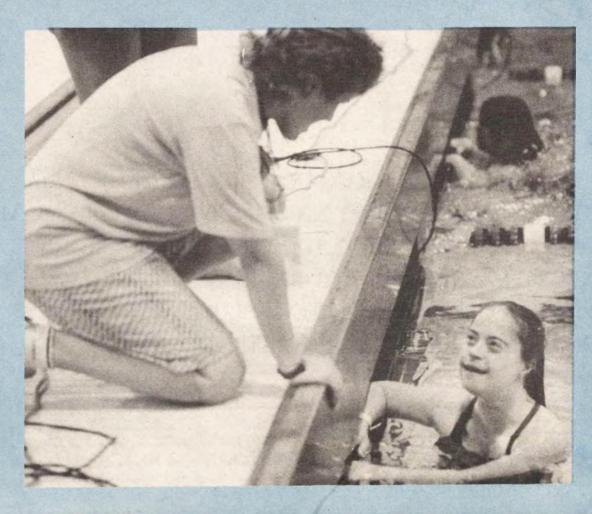

## Volunteers prepare to assist at

By TRIPP BALTZ Observer Staff

Referees, decorators, entertainers, track rakers, computer assistants, drivers, interpreters, guides, huggers, cheerers and janitors.

These and many other jobs have been filled by volunteers for the 1987 International Summer Special Olympic Games to be held at the Notre Dame and Saint Mary's campuses Aug. 1 through 8.

Martha Bolyard, director of the Human Services Committee for the Games, said the Games will employ the talents and time of approximately 10,000 to 12,000 volunteers.

The committee has received more than 18,000 applications, however, not all of which were submitted before the April 1 deadline, according to Bolyard.