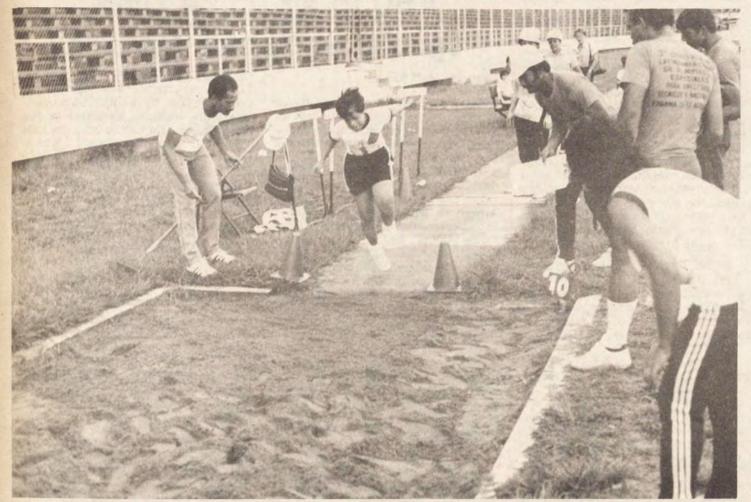

## Volunteers prepare to assist at

By TRIPP BALTZ Observer Staff

Referees, decorators, entertainers, track rakers, computer assistants, drivers, interpreters, guides, huggers, cheerers and janitors.

These and many other jobs have been filled by volunteers for the 1987 International Summer Special Olympic Games to be held at the Notre Dame and Saint Mary's campuses Aug. 1 through 8.

Martha Bolyard, director of the Human Services Committee for the Games, said the Games will employ the talents and time of approximately 10,000 to 12,000 volunteers.

The committee has received more than 18,000 applications, however, not all of which were submitted before the April 1 deadline, according to Bolyard.

Most of the volunteers come from the Michiana area, Bolyard said. "A couple thousand," she said, are from "corporate volunteers," hailing from all over the United States. "Some are ND

alumni, some were involved in other state-wide (Special Olympics) programs," Bolyard said.