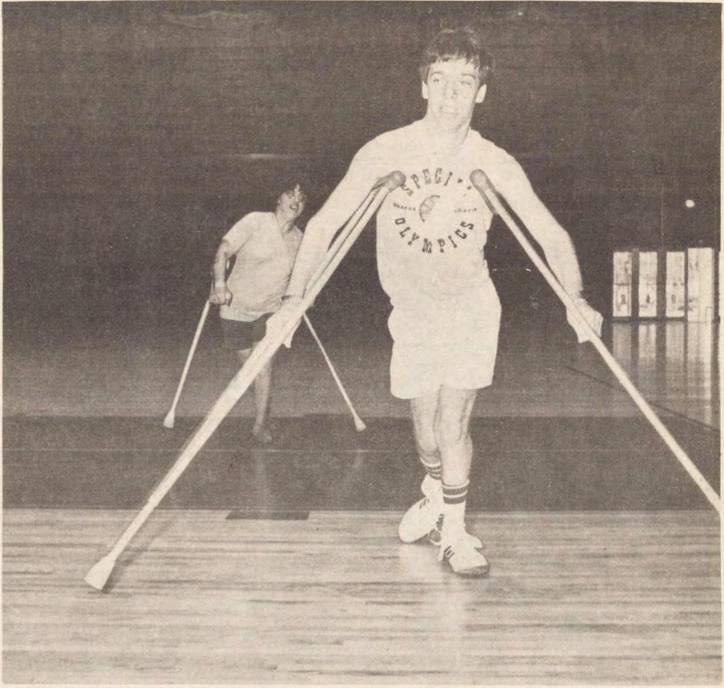

# A TIME FOR HEROES

Courage and hard work have paid off for this triumphant Special Olympian,

as shown in his happy smile. The warm, joyful look on his face is a greater indication of personal success than the medal around his neck